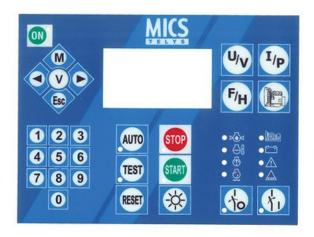

## MEMBRANE SWITCHES AND GRAPHIC OVERLAYS

Membrane switches control the operation of a wide variety of equipment and add to the visual impact for a user in an attractive and easily understandable form. SILMOR provides membrane switch technical and visual design, as well as production. We use only branded, certified materials in our manufacturing.

Membrane switches control the operation of a wide variety of equipment and add to the visual impact for a user in an attractive and easily understandable form. SILMOR provides membrane switch technical and visual design, as well as production. We use only branded, certified materials in our manufacturing.