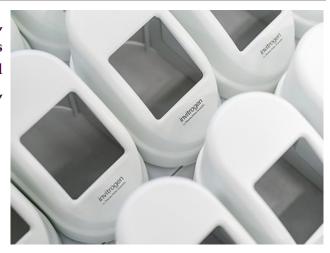

## PRINTING ON VARIOUS SURFACES

➤ Due to wide range of technological options, SILMOR can provide direct printing on various surfaces and materials: on even planes, folded bodies, boxes, objects, on plastic, metal, cardboard, glass, wood, and fiber materials.

Due to wide range of technological options, SILMOR can provide direct printing on various surfaces and materials: on even planes, folded bodies, boxes, objects, on plastic, metal, cardboard, glass, wood, and fiber materials.