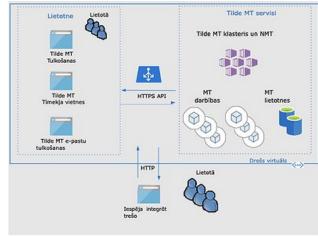

## Technology security and installation

Technologies provide the highest data security standards allowing safe translation of confidential texts or documents. Tilde Technology data exchange and communication takes place via a secure encrypted channel (SSL). The translated texts or documents are neither saved nor analyzed on Tilde's MT platform. Documents and texts submitted for translation are deleted immediately after processing and cannot be restored. Tilde MT machine translation platform can be deployed in c...