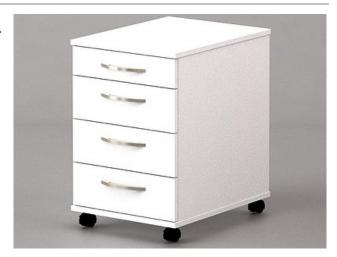

## **DRAWER UNIT (OFFICE FURNITURE)**

> Drawer unit with 4 drawers, lockable, on wheels.

> Drawer units for storing various documents and belongings.

Available in a variety of shades and designs to suit everyone's needs. It is possible to assemble together with any of our cabinet tables, as well as to place them separately.

Lockable drawers are available with standard and central lock.

Pencil tray insert is included in the drawer unit for convenient storage of accessories.

Drawer units are available with different drawer sizes.

The front wheels are equipped with a brake.

Drawer unit dimensions height x width x depth (624x420x550).

Read more at www.cluster.lv