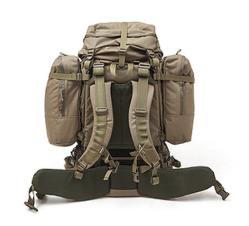

## 90L PATROL BACKPACK

Two compartment backpack with drop-off bag (top cover). Intended for carrying assault, extended patrol, and existence loads of necessary gear, clothing, ammunition, water, MREs, IFAKs, radios, weapons, laptops for various types of missions. Ideal for military and law enforcement use.

- Patrol pack / main pack
  - PALS interface
  - Drop bag (small backpack) top cover
  - Main compartment
  - Lower compartment separated with zipper
  - Side opening
  - Side compression straps
  - Bottom and upper straps for additional loading
  - Compatible with 3 l hydration reservoir
  - Radio compatible, openings for antennas
  - Internal pockets to set up gear
  - Detachable side compartments
  - Made of durable, moisture resistant 770 dtex Cordura
  - Quick release belt system
  - Made in the European Union